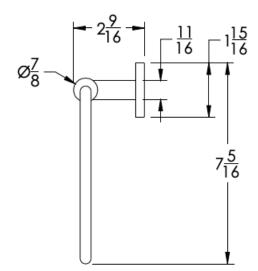

## Dimensions in inches

TOP

SIDE

NOTE: Dimensions subject to change without notice.