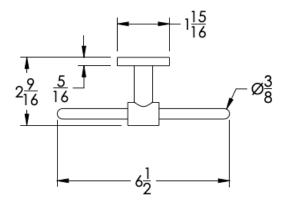

## Dimensions in inches

TOP

SIDE

NOTE: Dimensions subject to change without notice.